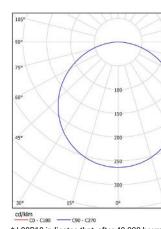

# Photometric data: Separación [m] Diámetro cónico [m] C0 - C180 (Semiángulo de dispersión: 114.0°)

\* The manufacturer reserves the right to make changes in the design and / or technical

specifications.