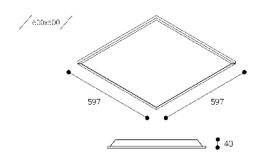

# Dimensions (mm):

Installation: Keep a minimum 50 mm security distance between the luminaire and the ceiling to ensure its correct performance.